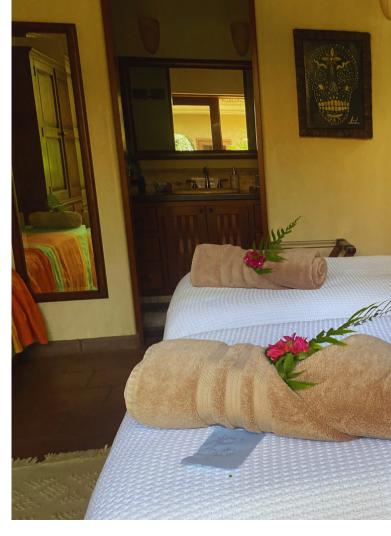

# ACCOMMODATION THE CASA HAS 4 PRIVATE BEDROOMS, HOSTING A MAXIMUM OF 9 GUESTS.

## BEDROOM #3 Apart of Main Casa

ACCOMMODATES 2PEOPLE SHARING KING SIZE BED PRIVATE ENSUITE BATHROOM 2ND LARGEST BEDROOM

## COST 2400.00\$ PER PERSON

## MASTER BEDROOM #4 APART OF MAIN CASA

ACCOMMODATES 2PEOPLE SHARING KING SIZE BED PRIVATE ENSUITE BATHROOM LARGEST BEDROOM + BATHROOM VIEW OF OCEAN/ POOL

COST 2600.00\$ PER PERSON