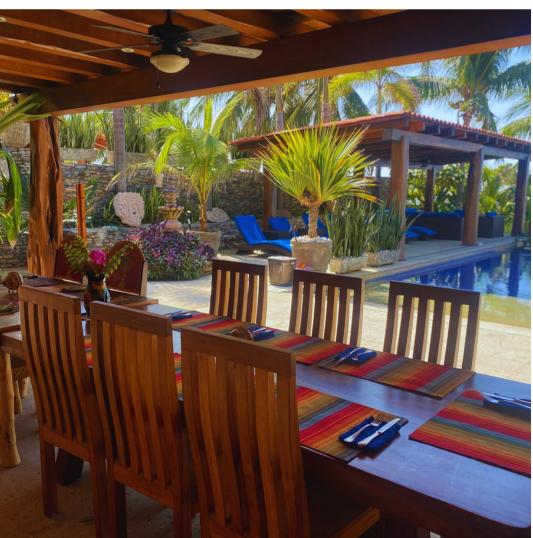

# WHERE WE EAT!

A LIGHT MORNING BREAKFAST AND ALL DINNERS ARE INCLUDED IN THE RETREAT.

ALL MEALS ARE SERVED ON THE PROPERTY. OF COURSE GUESTS CAN GO OUT FOR DINNER AT A LOCAL RESTAURANT IF INTERESTED! THERE ARE SOME AMAZING PLACES THAT WE CAN RECOMMEND.

## PRIVATE CHEF

THE FOOD IS PREPARED BY AN EXCEPTIONAL CHEF AND WILL BE CREATIVE, DELICIOUS LOCAL STYLE MEALS!

DIET?

SPECIAL DIETARY NEEDS SUCH AS VEGETARIAN, VEGAN, GLUTEN FREE OR DAIRY FREE / ALLERGIES CAN BE ACCOMMODATED. PLEASE LET US KNOW WHEN YOU BOOK YOUR RETREAT!