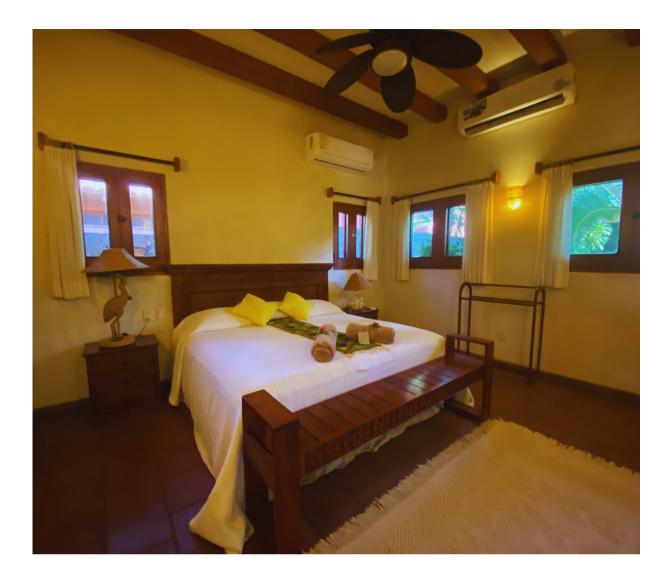

# ACCOMMODATION THE CASA HAS 4 PRIVATE BEDROOMS, HOSTING A MAXIMUM OF 9 GUESTS.

## BEDROOM #3 Apart of Main Casa

ACCOMMODATES 2PEOPLE SHARING KING SIZE BED PRIVATE ENSUITE BATHROOM 2ND LARGEST BEDROOM

## MASTER BEDROOM #4 APART OF MAIN CASA

ACCOMMODATES 2PEOPLE SHARING KING SIZE BED PRIVATE ENSUITE BATHROOM LARGEST BEDROOM + BATHROOM VIEW OF OCEAN/ POOL

COST 2600.00\$ PER PERSON