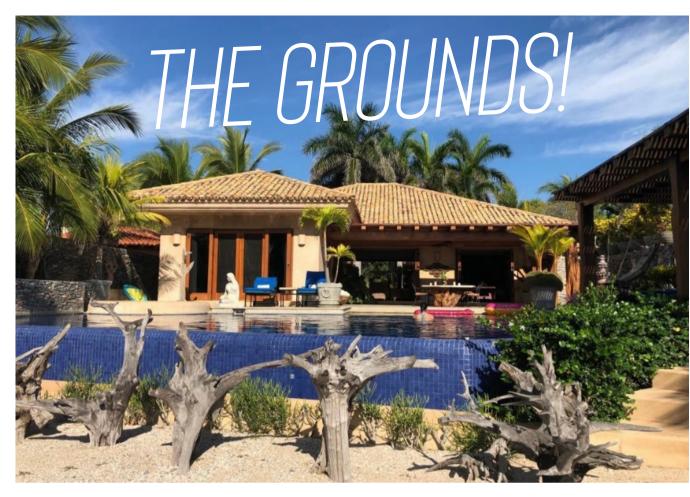

# THE POOL

OUR RETREAT VENUE IS A BEAUTIFUL MEXICAN CASA DIRECTLY ON THE OCEAN. IT HAS A UNIQUE COLOURFUL FEEL WITH A GIANT TROPICAL GARDEN IN THE BACKYARD AND INFINITY POOL IN THE FRONT.

IF YOU ARE INTERSETED IN SURFING - THE BEST SURF BREAK IN THE WORLD IS ONLY 30 MINUTES AWAY BY TAXI.