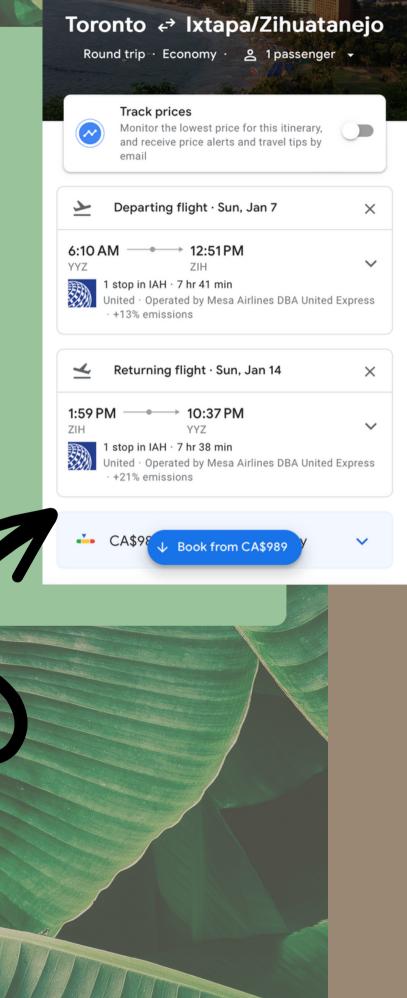

#### FLY INTO INTERNATIONAL AIRPORT ZIHUATANEJO, MEXICO

#### WE RECOMMEND FLAGGING THIS LOCATION ON GOOGLE FLIGHTS FOR THE CHEAPEST AND FASTEST FLIGHT PATH! TYPICALLY FLYING OUT OF TORONTO OR MONTREAL TO ZIHUA IS THE CHEAPEST AND FASTEST FLIGHT CONNECTION.

#### SHUTTLE 35 MINUTES, A REMOTE AND BEAUTIFUL BEACH TOWN ON THE COAST! WHERE YOUR VILLA AWAITS!

<u>WE CAN SUPPORT YOU WITH A FEW COMPANIES /</u> <u>TAXIS THAT WE RECOMMEND AND TRUST ! TAXI</u> <u>FROM ZIHUA IS BETWEEN 60- 100USD</u>